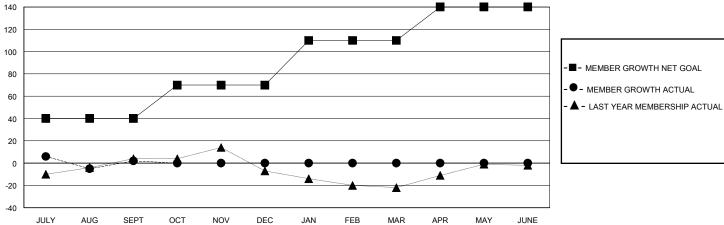

## GOALS AND ACTUAL MEMBERS CUMULATIVE

| DROPPED CLUBS: 0          |    | 13 CLUBS OF 30 ADDED 1 OR MORE<br>NEW MEMBERS | GENDER DISTRIBUTION        |              |   |
|---------------------------|----|-----------------------------------------------|----------------------------|--------------|---|
|                           |    |                                               | MALE                       | 701 (65.15%) |   |
|                           |    |                                               | FEMALE                     | 375 (34.85%) |   |
| DROPPED MEMBERS           |    |                                               |                            |              |   |
| DECEASED                  | 3  | CLICK HERE FOR CUMULATIVE                     | TOTAL FAMILY UNIT MEMBERS  |              | 0 |
| CLUB CANCELLED 0 OTHER 32 |    | MEMBERSHIP DATA                               | FAMILY MEMBERS PAYING HALF |              | 0 |
|                           |    |                                               |                            |              | 0 |
| TOTAL                     | 35 |                                               |                            |              |   |